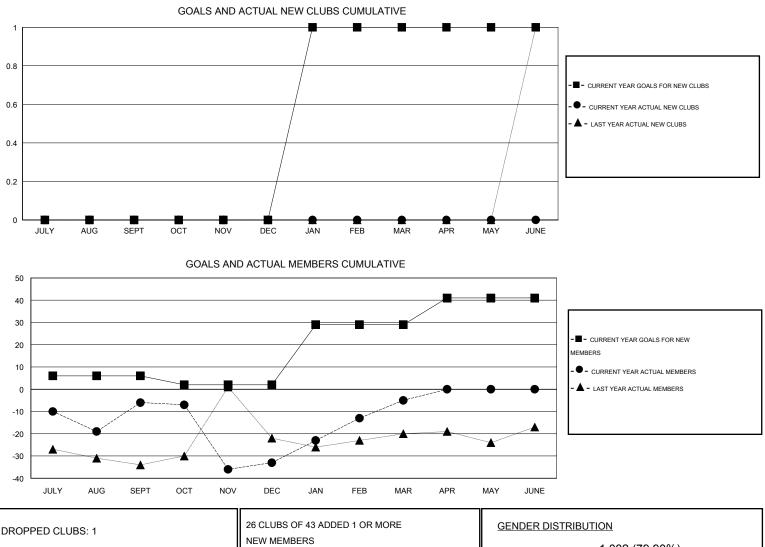

## **GMT**· Judy Hankom

| GMT: Judy Hankom LC |                  |                   |                  | LOCATION MINNESOTA |                       |                    |                                     |                    |                  |  |
|---------------------|------------------|-------------------|------------------|--------------------|-----------------------|--------------------|-------------------------------------|--------------------|------------------|--|
|                     |                  | Clubs             |                  |                    | Members               |                    |                                     |                    |                  |  |
|                     | RESU             | LTS FOR 2015-2016 | i                |                    | RESULTS FOR 2015-2016 |                    |                                     |                    |                  |  |
| QUARTER             | NEW CLUB<br>GOAL | NEW CLUBS         | DROPPED<br>CLUBS | NET<br>GAIN/LOSS   | QUARTER               | NEW MEMBER<br>GOAL | CHARTER AND<br>NEW MEMBERS<br>ADDED | DROPPED<br>MEMBERS | NET<br>GAIN/LOSS |  |
| JULY/AUG/SEPT       | 0                | 0                 | 0                | 0                  | JULY/AUG/SEPT         | 6                  | 23                                  | 29                 | -6               |  |
| OCT/NOV/DEC         | 0                | 0                 | 1                | -1                 | OCT/NOV/DEC           | -4                 | 18                                  | 45                 | -27              |  |
| JAN/FEB/MAR         | 1                | 0                 | 0                | 0                  | JAN/FEB/MAR           | 27                 | 48                                  | 20                 | 28               |  |
| APR/MAY/JUNE        | 0                | 0                 | 0                | 0                  | APR/MAY/JUNE          | 12                 | 11                                  | 6                  | 5                |  |

| DROPPED CLUBS: 1 |     | 26 CLUBS OF 43 ADDED 1 OR MORE           | GENDER DISTRIBUTION   |                |     |
|------------------|-----|------------------------------------------|-----------------------|----------------|-----|
|                  |     | NEW MEMBERS                              | MALE                  | 1,002 (79.90%) |     |
|                  |     |                                          | FEMALE                | 252 (20.10%)   |     |
| DROPPED MEMBERS  |     |                                          |                       |                |     |
| DECEASED         | 15  |                                          |                       |                |     |
| CLUB CANCELLED   | 0   | CLICK HERE FOR HEALTH<br>ASSESSMENT DATA | FAMILY UNIT MEMBERS   |                | 174 |
| OTHER            | 85  |                                          | HEAD OF HOUSEHOLD     |                | 87  |
| TOTAL            | 100 |                                          | NON-HEAD OF HOUSEHOLD |                |     |
|                  |     |                                          |                       |                |     |